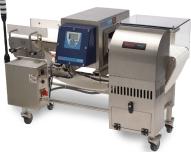

#### **Metal detection**

Thermo Scientific metal detection systems provide a high level of performance, ease of use and reliability. Our Thermo Scientific<sup>™</sup> APEX metal detector product family is designed to provide the highest level of sensitivity with minimal false rejections in a broad range of applications.

• Detection in packaged, bulk, piped and pharmaceutical products. Options for extreme washdown, conveyor systems, vertical fall, pipeline and other applications.

- Hundreds of standard head styles, plus custom apertures and systems.
- Thermo Scientific<sup>™</sup>
  AuditCheck<sup>™</sup>
  performance verification
  system alerts users to potential problems.

• Proprietary Intellitrack XR (IXR) software cancels product signals in challenging wet applications.