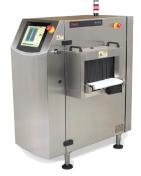

#### X-ray inspection

Our X-ray inspection systems provide complete protection from metal, glass, stone and other dense foreign objects. Models range from our entry-level Thermo Scientific<sup>™</sup> NextGuard<sup>™</sup> X-ray system to our high-performance, flexible Thermo Scientific<sup>™</sup> Xpert<sup>™</sup> systems.

- Inspect any type of packaged, bulk or piped product. Options for product handling, rejection and applicationspecific inspections. Models for extreme washdown.
- Software for contaminant detection, mass measurement, fill level, product integrity (missing/broken product) and many other inspection tasks. Customized software is available.
- Easy-to-use, touchscreen-driven systems for quick setup, product changeover, record storage and root cause determination.