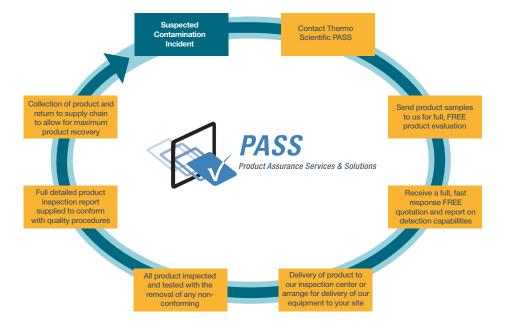

#### **Product Assurance Services and Solutions**

The Thermo Scientific<sup>™</sup> PASS program will provide a certified, quality-assured, fast-response, cost-effective solution to any incident of suspected product contamination or non-conforming product.

We have several product inspection and recovery facilities that offer a confidential, dependable way to have product thoroughly inspected for a variety of contaminants. We can also detect missing or mis-packaged product using the most advanced non-destructive techniques that maximize product recovery and minimize financial loss.

- Quick return of product to the customer's distribution chain
- Inspection of virtually all types of container materials, including metalized film and foil
- Contaminant detection including metal, glass, stone, bone and rubber
- Detection of manufacturing faults such as product voids, missing product and broken product